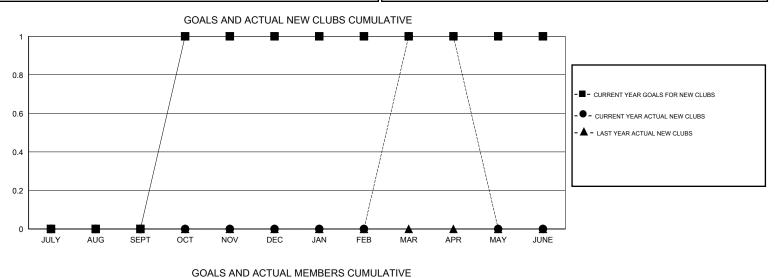

## LOCATION ONTARIO

 $\mathsf{GMT} \mathsf{\, CA} \ 2$ Clubs Members RESULTS FOR 2014-2015 RESULTS FOR 2014-2015 NEW CLUB NEW CLUBS DROPPED NET NEW MEMBER CHARTER AND DROPPED NET QUARTER QUARTER GOAL CLUBS GAIN/LOSS GOAL NEW MEMBERS MEMBERS GAIN/LOSS ADDED 0 0 0 0 0 23 33 -10 JULY/AUG/SEPT JULY/AUG/SEPT 0 0 0 35 20 38 -18 1 OCT/NOV/DEC OCT/NOV/DEC 0 0 10 43 38 5 1 1 JAN/FEB/MAR JAN/FEB/MAR 0 0 0 0 0 14 11 3 APR/MAY/JUNE APR/MAY/JUNE