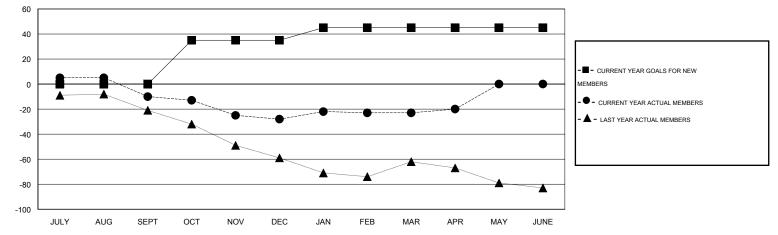

## LOCATION ONTARIO

 $\mathsf{GMT} \mathsf{\, CA} \ 2$ Clubs Members RESULTS FOR 2014-2015 RESULTS FOR 2014-2015 NEW CLUB NEW CLUBS DROPPED NET NEW MEMBER CHARTER AND DROPPED NET QUARTER QUARTER GOAL CLUBS GAIN/LOSS GOAL NEW MEMBERS MEMBERS GAIN/LOSS ADDED 0 0 0 0 0 23 33 -10 JULY/AUG/SEPT JULY/AUG/SEPT 0 0 0 35 20 38 -18 1 OCT/NOV/DEC OCT/NOV/DEC 0 0 10 43 38 5 1 1 JAN/FEB/MAR JAN/FEB/MAR 0 0 0 0 0 14 11 3 APR/MAY/JUNE APR/MAY/JUNE